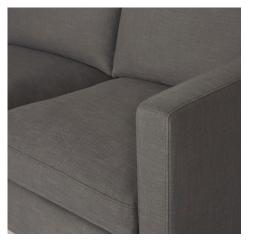

## PRODUCT OVERVIEW

100% polyester upholstery Solid and engineered wood Foam and feather filled seat cushion Feather and fibre filled back cushion Detachable seat cushion

**COLOUR/FINISH** 

Copley Smoke

Wood legs