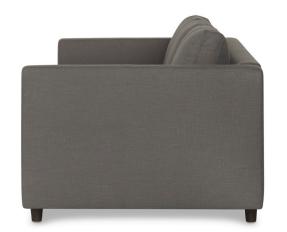

## **TEMPLETON**

SOFA

**PRODUCT** 

Sofa -Copley Smoke

**CODE** 214770

**MEASUREMENTS** 

92"W x 41.7"D x 32"H

PRICE

## PRODUCT OVERVIEW

100% polyester upholstery Solid and engineered wood Foam and feather filled seat cushion Feather and fibre filled back cushion Detachable seat cushion

**COLOUR/FINISH** 

Copley Smoke

Wood legs