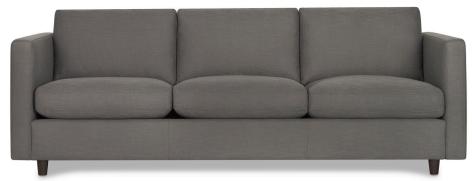

## **TEMPLETON**

SOFA

**PRODUCT** 

Sofa -Copley Smoke

**CODE** 214770

**MEASUREMENTS** 

92"W x 41.7"D x 32"H

PRICE

\$1,699.00

COUNTRY OF ORIGIN

China

## PRODUCT OVERVIEW

100% polyester upholstery Solid and engineered wood Foam and feather filled seat cushion Feather and fibre filled back cushion Detachable seat cushion

**COLOUR/FINISH** 

Copley Smoke

Wood legs